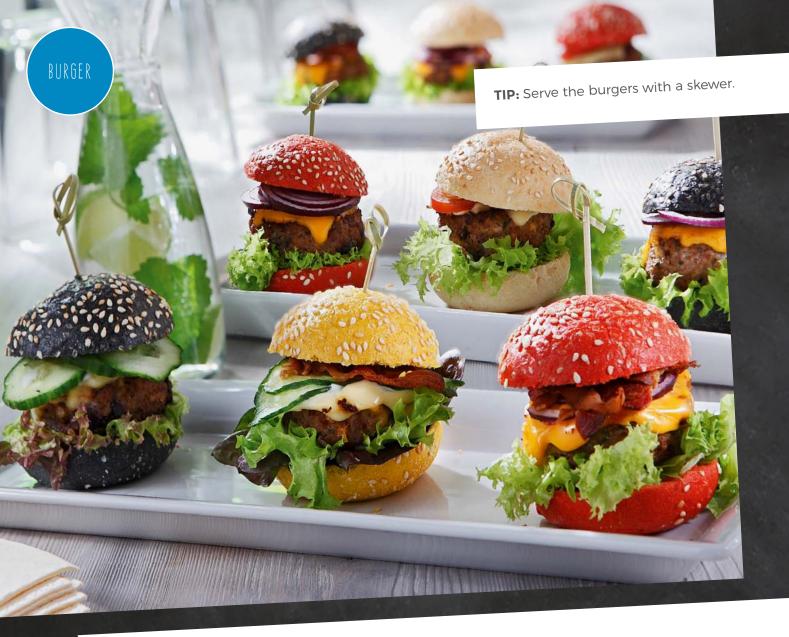

## Colorful PartyBurger

For 20 Burgers

20 colored PartyBurger,
art. 1160
1200 g minced beef
5 sliced cucumbers
4 red onions cut into rings
10 cheddar cheese slices
10 edam cheese slices
20 bacon slices
10 salad leaves Lollo Bianco
10 salad leaves Lollo Rosso

- Thaw the party burgers. Fry the bacon crispy without fat and remove it from the pan. Press minced beef into 20 patties of equal size and fry them in the pan with bacon fat.
- 2 During the last 2 min. put cheese slices on top of the patties. Place a leaf salad (Lollo Rosso or Lollo Bianco) on the bottom half of the burger and top it with the patty. Cover the burger with cucumbers, red onion rings or bacon slices to taste. Then put on the lids of the burgers.